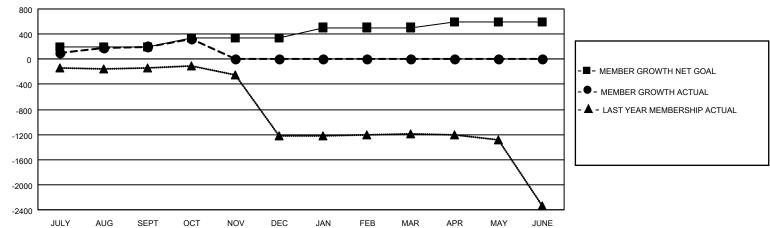

## GAT MONTHLY MEMBERSHIP PROGRESS REPORT

Multiple District 3231

Results as of: 10/31/2020 LOCATION: INDIA

| Clubs         |               |             |               | Members               |                        |                         |                                                    |  |
|---------------|---------------|-------------|---------------|-----------------------|------------------------|-------------------------|----------------------------------------------------|--|
|               | RESULTS FOR   | R 2020-2021 |               | RESULTS FOR 2020-2021 |                        |                         |                                                    |  |
| QUARTER       | NEW CLUB GOAL | NEW CLUBS   | DROPPED CLUBS | QUARTER MEMI          | BER GROWTH NET<br>GOAL | MEMBER GROWTH<br>ACTUAL | DROPPED<br>MEMBERS ACTUAL<br>(including transfers) |  |
| JULY/AUG/SEPT | 1             | 6           | 4             | JULY/AUG/SEPT         | 190                    | 480                     | 233                                                |  |
| OCT/NOV/DEC   | 5             | 2           | 0             | OCT/NOV/DEC           | 150                    | 153                     | 27                                                 |  |
| JAN/FEB/MAR   | 4             | 0           | 0             | JAN/FEB/MAR           | 165                    | 0                       | 0                                                  |  |
| APR/MAY/JUNE  | 2             | 0           | 0             | APR/MAY/JUNE          | 85                     | 0                       | 0                                                  |  |

## GOALS AND ACTUAL MEMBERS CUMULATIVE

| DROPPED CLUBS: 4 |     | 107 CLUBS OF 290 ADDED 1 OR MORE<br>NEW MEMBERS | GENDER DISTRIBUTION  MALE 7,928 (65.64%) |                |       |
|------------------|-----|-------------------------------------------------|------------------------------------------|----------------|-------|
| DROPPED MEMBERS  |     |                                                 | FEMALE                                   | 4,150 (34.36%) |       |
| DECEASED         | 34  | CLICK HERE FOR CUMULATIVE                       | TOTAL FAMILY UNIT MEMBERS                |                | 7,458 |
| CLUB CANCELLED 0 |     | MEMBERSHIP DATA                                 |                                          |                | 4 440 |
| OTHER            | 226 |                                                 | FAMILY MEMBERS PAYING HALF DUES          |                | 4,442 |
| TOTAL            | 260 |                                                 | 5020                                     |                |       |