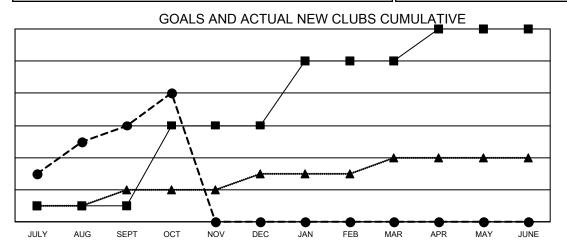

## GAT MONTHLY MEMBERSHIP PROGRESS REPORT

Multiple District 3231

Results as of: 10/31/2020 LOCATION: INDIA

| Clubs         |               |             |               | Members               |                        |                         |                                                    |  |
|---------------|---------------|-------------|---------------|-----------------------|------------------------|-------------------------|----------------------------------------------------|--|
|               | RESULTS FOR   | R 2020-2021 |               | RESULTS FOR 2020-2021 |                        |                         |                                                    |  |
| QUARTER       | NEW CLUB GOAL | NEW CLUBS   | DROPPED CLUBS | QUARTER MEMI          | BER GROWTH NET<br>GOAL | MEMBER GROWTH<br>ACTUAL | DROPPED<br>MEMBERS ACTUAL<br>(including transfers) |  |
| JULY/AUG/SEPT | 1             | 6           | 4             | JULY/AUG/SEPT         | 190                    | 480                     | 233                                                |  |
| OCT/NOV/DEC   | 5             | 2           | 0             | OCT/NOV/DEC           | 150                    | 153                     | 27                                                 |  |
| JAN/FEB/MAR   | 4             | 0           | 0             | JAN/FEB/MAR           | 165                    | 0                       | 0                                                  |  |
| APR/MAY/JUNE  | 2             | 0           | 0             | APR/MAY/JUNE          | 85                     | 0                       | 0                                                  |  |

- CURRENT YEAR GOALS FOR NEW CLUBS

- CURRENT YEAR ACTUAL NEW CLUBS

▲ - LAST YEAR ACTUAL NEW CLUBS